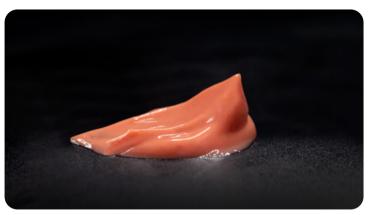

## GELÉE SOLEIL DE TEINT SUN-KISSED SKIN GEL [M.05]

This pink gel feels moist and super-fresh on application, and changes into a tone-on-tone veil for a beautiful, even complexion. Skin is left as golden as a beautiful sunny afternoon!

## WHAT MAKES THIS TEXTURE UNIQUE?

- Moist, refreshing gel
- Immediately evens out patchy skin
- Instantly gorgeous skin
- Instant sunny glow