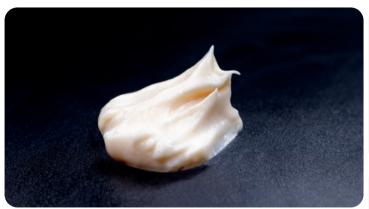

## DÉMAQUILLANT PEACH FUZZ PEACH FUZZ MAKEUP REMOVER [N.03]

This peach-colored, bi-phase product changes into a gel when you shake the bottle, boosting the efficacy of the the two phases and effectively removing all traces of makeup from even the most fragile skin. On contact with water, it changes into a milky, easy-to-remove emulsion. After use, skin is as soft and velvety as a peach.

## WHAT MAKES THIS TEXTURE UNIQUE?

- Bi-phase to gel
- Excellent makeup removal
- Texture changes after activation
- Leaves skin soft and comfortable