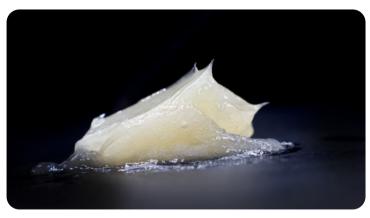

## GELÉE SOLEIL DE TEINT SUN-KISSED SKIN GEL [M.05]

This pink gel feels moist and super-fresh on application, and changes into a tone-on-tone veil for a beautiful, even complexion. Skin is left as golden as a beautiful sunny afternoon!

## WHAT MAKES THIS TEXTURE UNIQUE?

- Moist, refreshing gel
- Immediately evens out patchy skin
- Instantly gorgeous skin
- Instant sunny glow