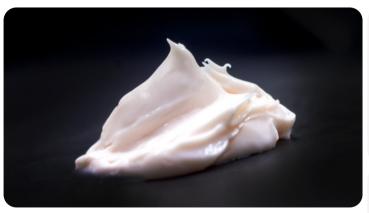

## CRÈME NUAGE CLOUD CREAM [A.11]

Light and airy to the touch, this velvety emulsion feels gentle and smooth against the skin. It feels comforting and leaves an invisible veil on the skin for a soft and luminous effect.

Applying this cream is a true delight, like an indulgent bite into cotton candy—an almost regressive comfort.