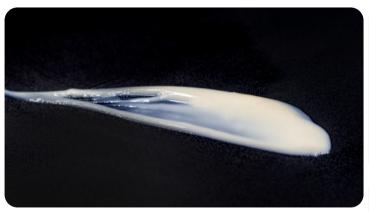

## GELÉE SOLEIL DE TEINT SUN-KISSED SKIN GEL [M.05]

This pink gel feels moist and super-fresh on application, and changes into a tone-on-tone veil for a beautiful, even complexion. Skin is left as golden as a beautiful sunny afternoon!