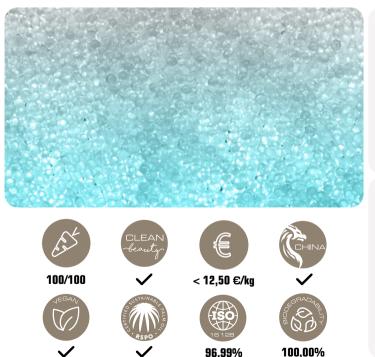

## **DOUBLE SÉRUM LACTÉ** DOUBLE MILKY SERUM [B.17]

This is a true bi-phase serum which changes into a milky serum on shaking.

Its fresh, silky, enveloping texture spreads easily and melts into the skin, allowing the active ingredients to penetrate. Skin is left quenched, plump, and smooth.

# 100/100

< 10,0 €/kg

100,00%

Bi-phase emulsion/lotion serum

- Bi-phase serum
- Appearance changes on shaking
- Texture changes on application
- Leaves skin plumper

Normal skin, dry skin, mature skin

After shaking the bottle, use the dropper to apply to clean and dry skin, then spread gently by tapping.