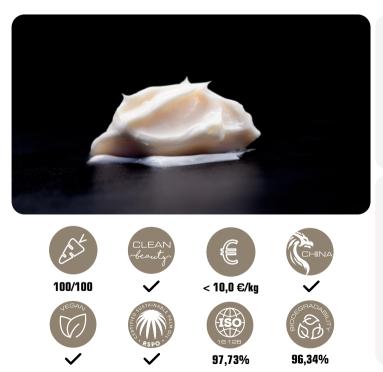

## **DOUBLE SÉRUM LACTÉ** DOUBLE MILKY SERUM [B.17]

This is a true bi-phase serum which changes into a milky serum on shaking.

Its fresh, silky, enveloping texture spreads easily and melts into the skin, allowing the active ingredients to penetrate. Skin is left quenched, plump, and smooth.

# 100/100

< 10,0 €/kg

100,00%

Bi-phase emulsion/lotion serum

- Bi-phase serum
- Appearance changes on shaking
- Texture changes on application
- Leaves skin plumper

Normal skin, dry skin, mature skin

After shaking the bottle, use the dropper to apply to clean and dry skin, then spread gently by tapping.