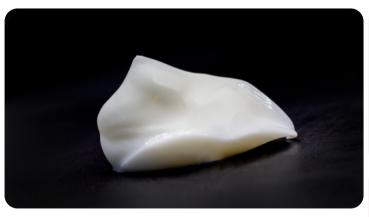

## DÉMAQUILLANT PEACH FUZZ PEACH FUZZ MAKEUP REMOVER [N.03]

This peach-colored, bi-phase product changes into a gel when you shake the bottle, boosting the efficacy of the the two phases and effectively removing all traces of makeup from even the most fragile skin. On contact with water, it changes into a milky, easy-to-remove emulsion. After use, skin is as soft and velvety as a peach.

## WHAT MAKES THIS TEXTURE UNIQUE?

- Bi-phase to gel
- Excellent makeup removal
- Texture changes after activation
- Leaves skin soft and comfortable