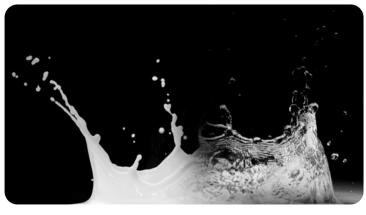

## **DOUBLE SÉRUM LACTÉ** DOUBLE MILKY SERUM [B.17]

This is a true bi-phase serum which changes into a milky serum on shaking.

Its fresh, silky, enveloping texture spreads easily and melts into the skin, allowing the active ingredients to penetrate. Skin is left quenched, plump, and smooth.

# 100/100

< 10,0 €/kg

100,00%

Bi-phase emulsion/lotion serum

- Bi-phase serum
- Appearance changes on shaking
- Texture changes on application
- Leaves skin plumper

Normal skin, dry skin, mature skin

After shaking the bottle, use the dropper to apply to clean and dry skin, then spread gently by tapping.