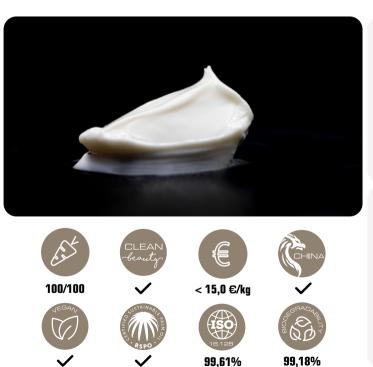

## **DOUBLE SÉRUM LACTÉ** DOUBLE MILKY SERUM [B.17]

This is a true bi-phase serum which changes into a milky serum on shaking.

Its fresh, silky, enveloping texture spreads easily and melts into the skin, allowing the active ingredients to penetrate. Skin is left quenched, plump, and smooth.

# 100/100

< 10,0 €/kg

100,00%

Bi-phase emulsion/lotion serum

- Bi-phase serum
- Appearance changes on shaking
- Texture changes on application
- Leaves skin plumper

Normal skin, dry skin, mature skin

After shaking the bottle, use the dropper to apply to clean and dry skin, then spread gently by tapping.