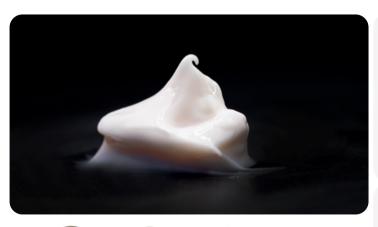

## CRÈME NUAGE CLOUD CREAM [A.11]

Light and airy to the touch, this velvety emulsion feels gentle and smooth against the skin. It feels comforting and leaves an invisible veil on the skin for a soft and luminous effect.

Applying this cream is a true delight, like an indulgent bite into cotton candy—an almost regressive comfort.