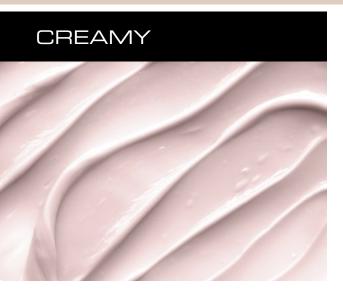

# TEXTURES FOR METAMORPHOSIS

This rich and creamy emulsion spreads on the skin with a soft and unctuous feel.

This firm and bouncy textured gel balm spreads like a gel and delivers its emollient content to provide a great nourishing feel.