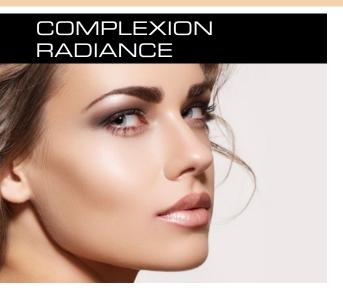

### ILLUMINATING TEXTURES

These textures provide an instant perfect complexion. They immediately brighten the skin with a glowing, blurring or toning effect. True allies for a natural complexion, these brightening materials provide an enhancing effect while preserving transparency.