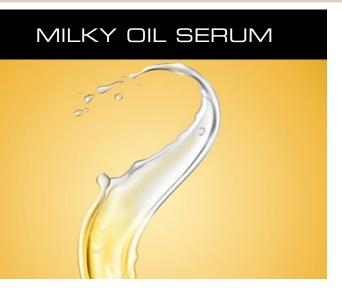

### **INNOVATIVE TEXTURE**

Macro-emulsion

# HOW IS THIS TEXTURE

- Macro-emulsion which liberates its content in a fatty phase when applied
- The milky serum evolves into an oily serum
- Unique sensory feel for a Cosmos formula