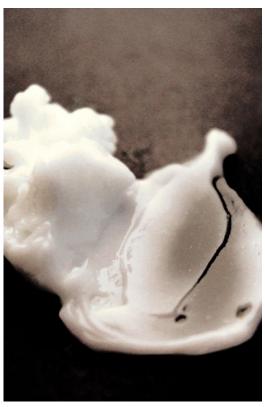

# ILLUMINATING TEXTURES

This icy white emulsion firstly transforms into a cool and wet sensation materia upon application, and then develops into a tone-on-tone veil to create a beautiful even complexion. Its feel then evolves into a powdery sensation.

# ILLUMINATING TEXTURES

This nude iridescent gel spreads easily and leaves a brightening translucent vei on the skin. The complexion is brightened, volumes highlighted. This slightly springy, frosted emulsion spreads like a gum and delivers a pronounced soft-focus effect despite the absence of silicone.