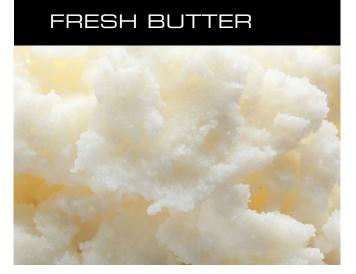

### INNOVATIVE TEXTURE

Buttery gel

# HOW IS THIS TEXTURE UNIQUE?

- Creamy balm
- Firm and bouncy to the touch, it spreads like a gel and liberates its content like melting butter on the skin