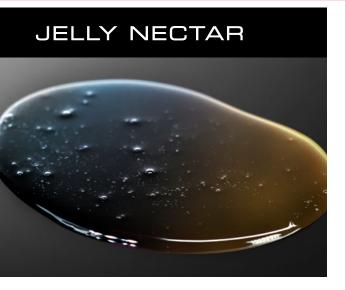

### INNOVATIVE TEXTURE

The gel lattice creates a 3D structure

# HOW IS THIS TEXTURE UNIQUE?

- Silky gel
- Smoothing nectar
- This precious serum glides over the skin, leaving it smoothed and soft