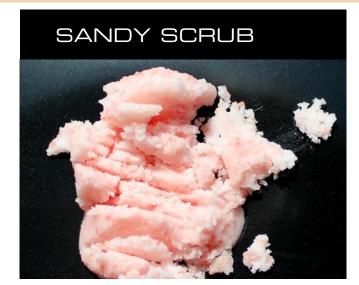

This texture reminiscent of sand offers an entertaining experience whilst refining the skin texture. Like modeling dough, it is easy to extract, spreads with a powdery feel, then transforms into a soft and enveloping emulsion as soon as water is addec without any residual grain.

### INNOVATIVE TEXTURE

Powdered oil

# HOW IS THIS TEXTURE UNIQUE?

- Powdery modeling dough
- Soft scrub that melts into an enveloping cleansing milk as soon as water is added