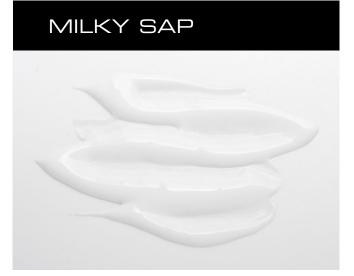

# BLOTTING PAPER-LIKE TEXTURES

This dense serum glides beautifully on the skin, soaking it with its hydrating content. It literally disappears, leaving the skin smoothed and soft.

Thanks to its macro-emulsion structure, this fluid and silky Cosmos emulsion liberates its content and leaves a bare skin feel.