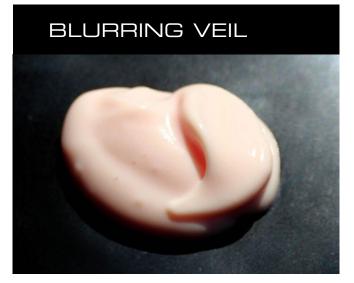

# ILLUMINATING TEXTURES

This nude iridescent gel spreads easily and leaves a brightening translucent vei on the skin. The complexion is brightened, volumes highlighted. This slightly springy, frosted emulsion spreads like a gum and delivers a pronounced soft-focus effect despite the absence of silicone.

# HOW IS THIS TEXTURE

- Nude iridescent gel
- Brightens the skin with a translucent veil
- Brightens and perfects volumes