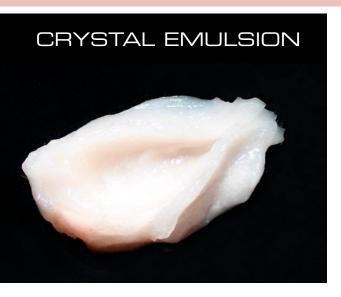

# BLOTTING PAPER-LIKE TEXTURES

This dense serum glides beautifully on the skin, soaking it with its hydrating content. It literally disappears, leaving the skin smoothed and soft.

Thanks to its macro-emulsion structure, this fluid and silky Cosmos emulsion liberates its content and leaves a bare skin feel.

### INNOVATIVE TEXTURE

The gel lattice creates a 3D structure

### INNOVATIVE TEXTURE

Macro-emulsion