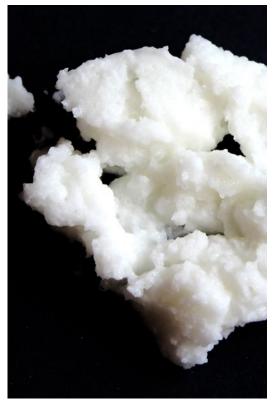

# BLOTTING PAPER-LIKE TEXTURES

This dense serum glides beautifully on the skin, soaking it with its hydrating content. It literally disappears, leaving the skin smoothed and soft.

Thanks to its macro-emulsion structure, this fluid and silky Cosmos emulsion liberates its content and leaves a bare skin feel.

### BLOTTING PAPER-LIKE TEXTURES

This hybrid texture initially presents itself as a dense gel in its fatty phase, and contains a multitude of tiny stars that immediately melt upon application to provide the comfort of an emulsion.