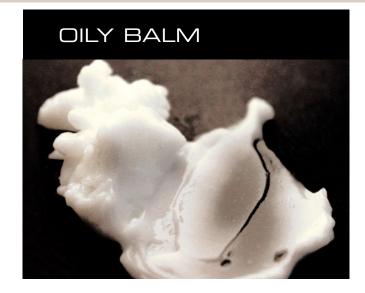

# TEXTURES FOR METAMORPHOSIS

This rich and creamy emulsion spreads on the skin with a soft and unctuous feel.

This firm and bouncy textured gel balm spreads like a gel and delivers its emollient content to provide a great nourishing feel.

# HOW IS THIS TEXTURE UNIQUE?

- Creamy balm
- Firm and bouncy to the touch, it spreads like a gel and liberates its content like melting butter on the skin