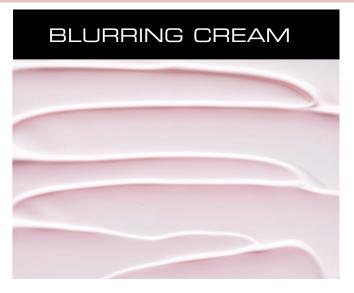

# ILLUMINATING TEXTURES

This icy white emulsion firstly transforms into a cool and wet sensation materia upon application, and then develops into a tone-on-tone veil to create a beautiful even complexion. Its feel then evolves into a powdery sensation.

### NO GENDER GLOW ICY BLURING